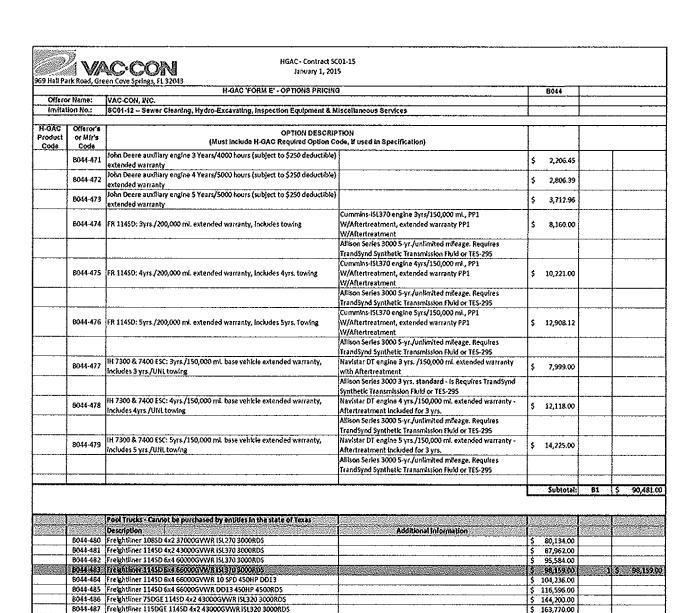

|  |  |



8944-488 Freightliner 75DGE 1145D 6x4 60000GVVR ISL320 3000RDS

B044-489 Freightliner 115DGE 1145D 6x4 60000GVWR ISL320 3000RDS

6044-490 Peterblit 348 4x2 43000GVWR PX-9 345HP 3000RDS

B944-491 Peterblit 348 6x4 66000GVVVR PX-9 345HP 3000RDS

151,925.00

174,791.00

103.515.00

93,730.00

Subtotal:

82

98,159.00