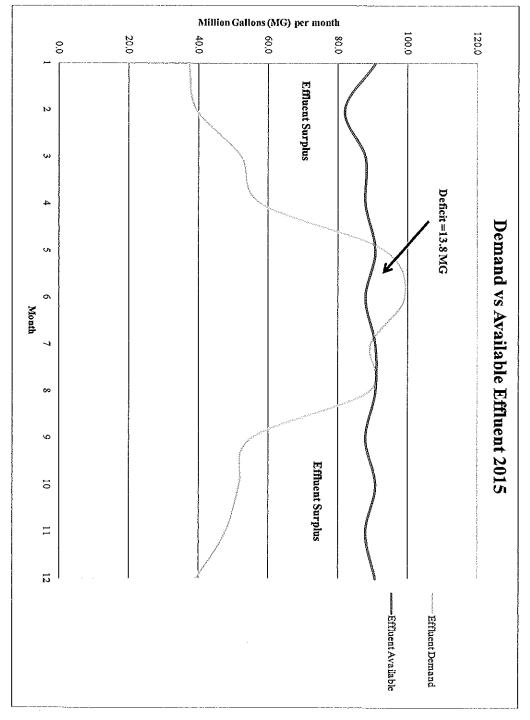

| 90,       |           |           |           |            |             | 7         |                        | A         | 3      |
| 1   |                                               | 07        | 8         | 5         | 35        | 30         | 30          | 14        | 1                      | \$ 46     | 46,005 |
|     | GRAND ICIAL                                   | 208       | 210       | 210       | 150       | 5          | 32          | 38        | \$ 65,125              | \$ 182,84 | 841    |

Note: Direct costs Includes subcontracted drilling, excavation, surveying, and analytical testing (plus 10% markup); and miscellaneous project related expenses (i.e., travel, shipping, equipment use).

FIGURE 3-1
ESTIMATED DEMAND AND AVAILABLE EFFLUENT 2015



TABLE 3-2 2015 HOBBS REUSE SYSTEM ESTIMATED WATER BALANCE

| 100                                                | z                           | To                            |                   |                    |                   |                    |            |                 |                    |                |                      |                   |                      |                     |              | T                 |                     |                    |             |            |                      |                    |                    |                 | T                     |           |                  | Ţ         |